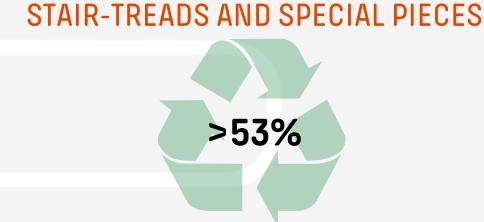

## **GRES ARAGON declares that:**

The Porcelain Stair-treads and special pieces\* (Water Absorption  $\leq$  0,5%), have the following pre-consumer recycled content::

## Includes Urban, Marble, Ordesa, Petra, Tibet, Rodeno, Cronos, Materia, Selene, and Zarci series

\*Straight stair-tread, rounded stair-tread and special pieces: Overflowing edge, Monocompact grooved grid and hidden grating

The recycled contents have been calculated according to ISO 14021:2017 Environmental labels and declarations -Self declared environmental claims (Type environmental labeling), based on production figures year 2024